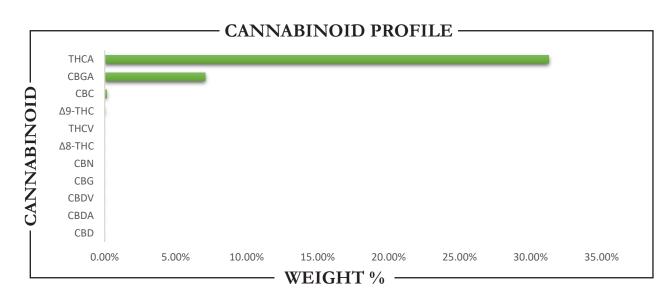

| Δ9-ТНС | THCA   | TOTAL CANNABINOIDS |  |  |
|--------|--------|--------------------|--|--|
| 0.04%  | 31.27% | 38.54%             |  |  |

| CANNABINOID                                                                                                                                                                                                                   | WE                                      | EIGHT (%)                  | 1 | M                              | IG/G              |
|-------------------------------------------------------------------------------------------------------------------------------------------------------------------------------------------------------------------------------|-----------------------------------------|----------------------------|---|--------------------------------|-------------------|
| CBC —                                                                                                                                                                                                                         | <b></b>                                 | 0.15                       |   | <b>→</b>                       | 1.51              |
| CBD —                                                                                                                                                                                                                         | <b></b>                                 | ND                         |   | <b>→</b>                       | ND                |
| CBDA —                                                                                                                                                                                                                        | <b></b>                                 | ND                         |   | <b>→</b>                       | ND                |
| CBDV —                                                                                                                                                                                                                        | <b></b>                                 | ND                         |   | <b>→</b>                       | ND                |
| CBG —                                                                                                                                                                                                                         | <b></b>                                 | ND                         |   | <b>→</b>                       | ND                |
| CBGA —                                                                                                                                                                                                                        | <b></b>                                 | 7.08                       |   | <b>→</b> 7                     | 70.77             |
| CBN —                                                                                                                                                                                                                         | <b></b>                                 | ND                         |   | <b>→</b>                       | ND                |
| Δ8-THC —                                                                                                                                                                                                                      | <b></b>                                 | ND                         |   | <b>→</b>                       | ND                |
| Δ9-THC —                                                                                                                                                                                                                      | <b></b>                                 | 0.04                       |   | 0.39                           |                   |
| THCA —                                                                                                                                                                                                                        | <b></b>                                 | 31.27                      |   | <b>→</b> 312.68                |                   |
| THCV —                                                                                                                                                                                                                        | <b></b>                                 | ND                         |   | <b></b>                        | ND                |
| Total CBD —                                                                                                                                                                                                                   | <b></b>                                 | ND                         |   | → ND                           |                   |
| Total CBG —                                                                                                                                                                                                                   | <b>→</b>                                | 6.21                       |   | <b>→</b> 62.07                 |                   |
| Total THC —                                                                                                                                                                                                                   | <b></b>                                 | 27.46                      |   | <b>2</b> 74.61                 |                   |
| Analysis Method: TP-POT-05<br>By HPLC-VWD<br>Total THC = $(0.877 \times \text{THCA}) + \Delta 9\text{-THC}$<br>Total CBD = $(0.877 \times \text{CBDA}) + \text{CBD}$<br>Total CBC = $(0.877 \times \text{CBCA}) + \text{CBC}$ | Prepared By:<br>Prep Date:<br>Batch ID: | TJS<br>10/24/20<br>OCT2424 |   | Analyzed By:<br>Analysis Date: | TJS<br>10/24/2024 |