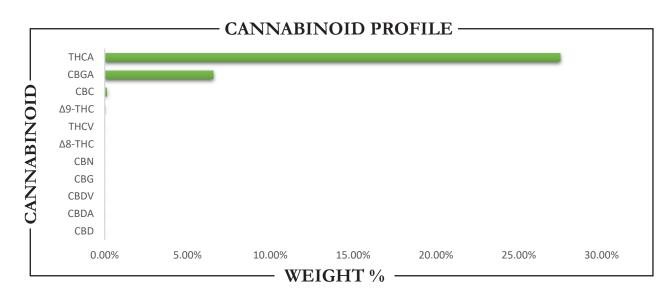

| Δ9-ΤΗС | THCA   | TOTAL CANNABINOIDS |
|--------|--------|--------------------|
| 0.03%  | 27.51% | 34.23%             |

| CANNABINO                                                                                                                                                                                                                             | ID  | WE                                      | IGHT (%                 | <b>b</b> )      | 1                              | MG/G              |
|---------------------------------------------------------------------------------------------------------------------------------------------------------------------------------------------------------------------------------------|-----|-----------------------------------------|-------------------------|-----------------|--------------------------------|-------------------|
| CBC                                                                                                                                                                                                                                   |     |                                         | 0.14                    |                 | <b>→</b>                       | 1.38              |
| CBD                                                                                                                                                                                                                                   | -   | <b>→</b>                                | ND                      |                 | <b>→</b>                       | ND                |
| CBDA                                                                                                                                                                                                                                  |     | <b>→</b>                                | ND                      |                 | <b>→</b>                       | ND                |
| CBDV                                                                                                                                                                                                                                  | -   | <b>→</b>                                | ND                      |                 | <b>→</b>                       | ND                |
| CBG                                                                                                                                                                                                                                   |     | <b>→</b>                                | ND                      |                 | <b>→</b>                       | ND                |
| CBGA                                                                                                                                                                                                                                  |     | <b>→</b>                                | 6.56                    |                 | <b>→</b>                       | 65.61             |
| CBN                                                                                                                                                                                                                                   |     | <b>→</b>                                | ND                      |                 | <b>→</b>                       | ND                |
| $\Delta 8$ -THC                                                                                                                                                                                                                       |     | <b>→</b>                                | ND                      |                 | <b>→</b>                       | ND                |
| $\Delta$ 9-THC                                                                                                                                                                                                                        |     | <b>→</b>                                | 0.03                    |                 | <b>→</b>                       | 0.25              |
| THCA                                                                                                                                                                                                                                  |     | <b>→</b>                                | 27.51                   |                 | <b>275.09</b>                  |                   |
| THCV                                                                                                                                                                                                                                  |     | <b></b>                                 | ND                      |                 | <b></b>                        | ND                |
| Total CBD                                                                                                                                                                                                                             |     | <b></b>                                 | ND                      |                 | → ND                           |                   |
| Total CBG                                                                                                                                                                                                                             |     | <b>→</b>                                | 5.75                    |                 | <b>→</b> 57.54                 |                   |
| Total THC                                                                                                                                                                                                                             |     | <b>→</b>                                | 24.15                   |                 | <b>→</b>                       | 241.51            |
| Analysis Method: TP-POT-05<br>By HPLC-VWD<br>Total THC = $(0.877 \times \text{THCA}) + \Delta 9$<br>Total CBD = $(0.877 \times \text{CBDA}) + \text{CB}$<br>Total CBG = $(0.877 \times \text{CBGA}) + \text{CB}$<br>ND = Not Detected | SD. | Prepared By:<br>Prep Date:<br>Batch ID: | TJS<br>10/24/:<br>OCT24 | 2024<br>24A-POT | Analyzed By:<br>Analysis Date: | TJS<br>10/24/2024 |