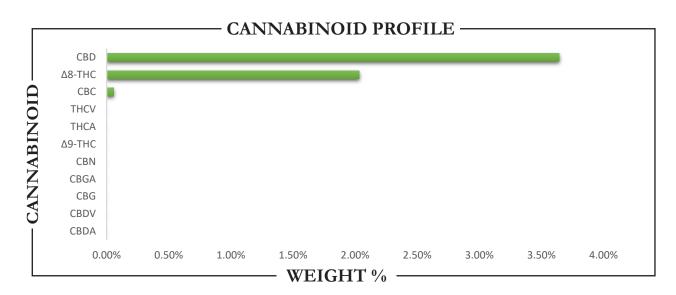

| TOTAL Δ9-THC | TOTAL CBD | TOTAL CANNABINOIDS |  |  |
|--------------|-----------|--------------------|--|--|
| ND           | 3.64%     | 5.73%              |  |  |

| CANNABINO                                                                                                                                                             | ID | WE                                      | IGHT (%                  | )               | ;                              | MG/G              |
|-----------------------------------------------------------------------------------------------------------------------------------------------------------------------|----|-----------------------------------------|--------------------------|-----------------|--------------------------------|-------------------|
| CBC                                                                                                                                                                   |    | <b>→</b>                                | 0.06                     |                 | <b>→</b>                       | 0.56              |
| CBD                                                                                                                                                                   |    | <b>→</b>                                | 3.64                     |                 | <b>→</b>                       | 36.44             |
| CBDA                                                                                                                                                                  |    | <b>→</b>                                | ND                       |                 | <b>→</b>                       | ND                |
| CBDV                                                                                                                                                                  |    | <b>→</b>                                | ND                       |                 | <b>→</b>                       | ND                |
| CBG                                                                                                                                                                   |    | <b>→</b>                                | ND                       |                 | <b>→</b>                       | ND                |
| CBGA                                                                                                                                                                  |    | <b>→</b>                                | ND                       |                 | <b>→</b>                       | ND                |
| CBN                                                                                                                                                                   |    | <b>→</b>                                | ND                       |                 | <b>→</b>                       | ND                |
| $\Delta 8$ -THC                                                                                                                                                       |    | <b>→</b>                                | 2.03                     |                 | <b>→</b>                       | 20.34             |
| $\Delta$ 9-THC                                                                                                                                                        |    | <b>→</b>                                | ND                       |                 | <b>→</b>                       | ND                |
| THCA                                                                                                                                                                  |    | <b>→</b>                                | ND                       |                 | <b>→</b>                       | ND                |
| THCV                                                                                                                                                                  |    | <b></b>                                 | ND                       |                 | <b></b>                        | ND                |
| Total CBD                                                                                                                                                             |    | <b></b>                                 | 3.64                     |                 | <b></b>                        | 36.44             |
| Total CBG                                                                                                                                                             |    | <b>→</b>                                | ND                       |                 | <b>→</b>                       | ND                |
| Total THC                                                                                                                                                             |    | <b>→</b>                                | ND                       |                 | <b>→</b>                       | ND                |
| Analysis Method: TP-POT-05<br>By HPLC-VWD<br>Total THC = (0.877 x THCA) + Δ'<br>Total CBD = (0.877 x CBDA) + C<br>Total CBG = (0.877 x CBGA) + C<br>ND = Not Detected | BD | Prepared By:<br>Prep Date:<br>Batch ID: | TJS<br>10/24/2<br>OCT242 | 2024<br>24A-POT | Analyzed By:<br>Analysis Date: | TJS<br>10/24/2024 |