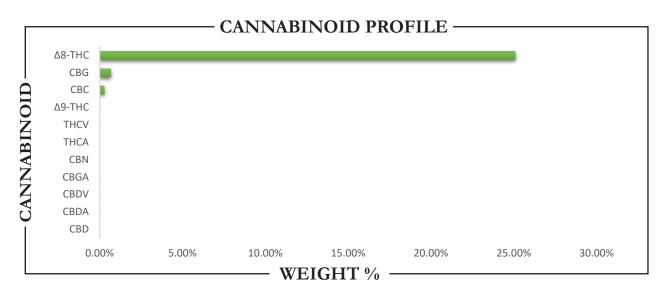

## **REPORT** PREPARED FOR:

**iDelta LLC** 2937 E Sands Dr Phoenix, AZ 85050 
 PROJECT#
 24019842

 LAB ID
 54046470

 REPORT DATE
 10/28/2024

SAMPLE NAME: Diamond D8 Tincture DATE RECEIVED: 10/23/2024

|   | TOTAL Δ9-THC | Δ8-THC | TOTAL CANNABINOIDS |
|---|--------------|--------|--------------------|
| - | 0.02%        | 25.08% | 26.07%             |