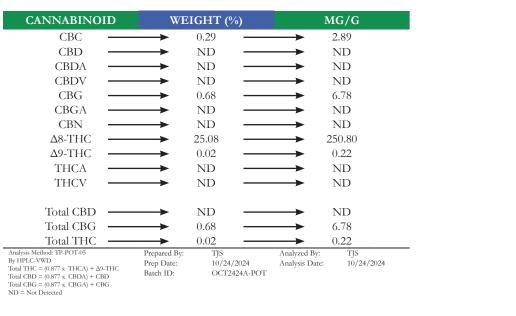

## **REPORT** PREPARED FOR:

**iDelta LLC** 2937 E Sands Dr Phoenix, AZ 85050 
 PROJECT#
 24019842

 LAB ID
 54046470

 REPORT DATE
 10/28/2024

SAMPLE NAME: Diamond D8 Tincture DATE RECEIVED: 10/23/2024

|   | TOTAL Δ9-THC | Δ8-THC | TOTAL CANNABINOIDS |
|---|--------------|--------|--------------------|
| - | 0.02%        | 25.08% | 26.07%             |