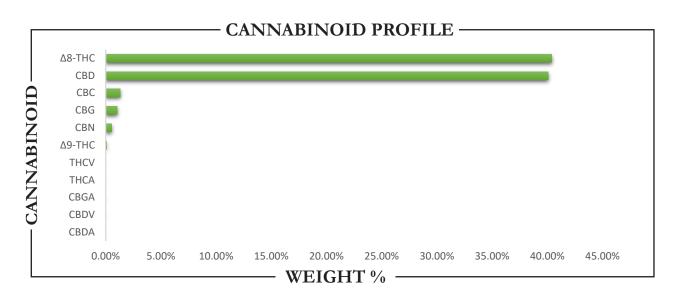

| TOTAL Δ9-THC | TOTAL CBD | TOTAL CANNABINOIDS |
|--------------|-----------|--------------------|
| 0.08%        | 40.06%    | 83.47%             |

| CANNABINOI                                                                                                                                                                                                                                            | D | WE                                      | IGHT (%                  | ) | 1                              | MG/G              |
|-------------------------------------------------------------------------------------------------------------------------------------------------------------------------------------------------------------------------------------------------------|---|-----------------------------------------|--------------------------|---|--------------------------------|-------------------|
| CBC                                                                                                                                                                                                                                                   |   | <b>→</b>                                | 1.34                     |   | <b>→</b>                       | 13.41             |
| CBD                                                                                                                                                                                                                                                   |   | <b>→</b>                                | 40.06                    |   | <b>→</b>                       | 400.65            |
| CBDA                                                                                                                                                                                                                                                  |   | <b>→</b>                                | ND                       |   | <b>→</b>                       | ND                |
| CBDV                                                                                                                                                                                                                                                  |   | <b>→</b>                                | ND                       |   | <b>→</b>                       | ND                |
| CBG                                                                                                                                                                                                                                                   |   | <b>→</b>                                | 1.06                     |   | <b>→</b>                       | 10.60             |
| CBGA                                                                                                                                                                                                                                                  |   | <b>→</b>                                | ND                       |   | <b>→</b>                       | ND                |
| CBN                                                                                                                                                                                                                                                   |   | <b>→</b>                                | 0.53                     |   | <b>→</b>                       | 5.26              |
| $\Delta 8$ -THC                                                                                                                                                                                                                                       |   | <b>→</b>                                | 40.40                    | - | <b>→</b>                       | 404.00            |
| $\Delta$ 9-THC                                                                                                                                                                                                                                        |   | <b>→</b>                                | 0.08                     | - | <b>→</b> 0.82                  |                   |
| THCA                                                                                                                                                                                                                                                  |   | <b>→</b>                                | ND                       |   | <b>→</b>                       | ND                |
| THCV                                                                                                                                                                                                                                                  |   | <b></b>                                 | ND                       |   | <b></b>                        | ND                |
| Total CBD                                                                                                                                                                                                                                             |   | <b></b>                                 | 40.06                    |   | <b></b>                        | 400.65            |
| Total CBG                                                                                                                                                                                                                                             |   | <b>→</b>                                | 1.06                     |   | → 10.60                        |                   |
| Total THC                                                                                                                                                                                                                                             |   | <b>→</b>                                | 0.08                     |   | <b>→</b>                       | 0.82              |
| Analysis Method: TP-POT-05<br>By HPLC-VWD<br>Total THC = $(0.877 \times \text{THCA}) + \Delta 9$ -<br>Total CBD = $(0.877 \times \text{CBDA}) + CB$ CTotal CBG = $(0.877 \times \text{CBGA}) + CB$ CTotal CBG = $(0.877 \times \text{CBGA}) + CB$ CBC | D | Prepared By:<br>Prep Date:<br>Batch ID: | TJS<br>10/24/2<br>OCT242 |   | Analyzed By:<br>Analysis Date: | TJS<br>10/24/2024 |