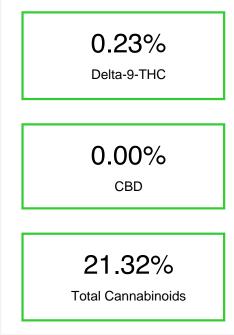

#### Cannabinoid Profile by HPLC

| Cannabinoid                                                       | % wt  | mg/g   |
|-------------------------------------------------------------------|-------|--------|
| CBGA                                                              | 1.12  | 11.2   |
| CBG                                                               | 0.18  | 1.8    |
| Delta-9-THC                                                       | 0.24  | 2.4    |
| THCA                                                              | 19.78 | 197.8  |
| Total Cannabinoids                                                | 21.32 | 213.2  |
| Calculated Delta-9-THC Yield                                      | 17.59 | 175.87 |
| Calculated CBD Yield                                              | 0.00  | 0.00   |
| Calculated Maximum Delta-9-THC Yield = Delta-9-THC + 0.877 * THCA |       |        |
| Calculated Maximum CBD Yield = CBD + 0.877 * CBDA                 |       |        |