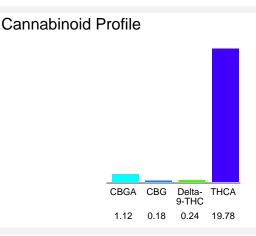

#### Cannabinoid Profile by HPLC

| Cannabinoid                                                       | % wt  | mg/g   |
|-------------------------------------------------------------------|-------|--------|
| CBGA                                                              | 1.12  | 11.2   |
| CBG                                                               | 0.18  | 1.8    |
| Delta-9-THC                                                       | 0.24  | 2.4    |
| THCA                                                              | 19.78 | 197.8  |
| Total Cannabinoids                                                | 21.32 | 213.2  |
| Calculated Delta-9-THC Yield                                      | 17.59 | 175.87 |
| Calculated CBD Yield                                              | 0.00  | 0.00   |
| Calculated Maximum Delta-9-THC Yield = Delta-9-THC + 0.877 * THCA |       |        |
| Calculated Maximum CBD Yield = CBD + 0.877 * CBDA                 |       |        |