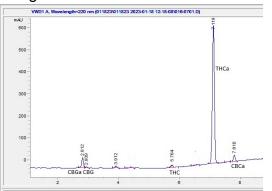

### iDelta8 LLC

Delta8vapeoil.com

# Sample 61-011823-014

OG Kush -THCa Hemp Flower

Sample Submitted: 02-18-2024; Report Date: 02-18-2024

# Ghost OG Kush - THCa Hemp Flower

Plant Material: Flower

#### Chromatogram





#### Cannabinoid Profile by HPLC



| Cannabinoid                                                       | % wt  | mg/g   |
|-------------------------------------------------------------------|-------|--------|
| CBGA                                                              | 1.12  | 11.2   |
| CBG                                                               | 0.18  | 1.8    |
| Delta-9-THC                                                       | 0.24  | 2.4    |
| THCA                                                              | 19.78 | 197.8  |
| Total Cannabinoids                                                | 21.32 | 213.2  |
| Calculated Delta-9-THC Yield                                      | 17.59 | 175.87 |
| Calculated CBD Yield